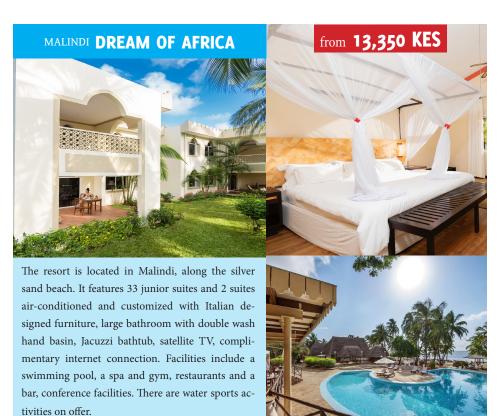

Per person/night, half board...... 15,400

Per person/night, half board ...... 13,350

#### DIAN

# THE MAJI BOUTIQUE HOTEL

The boutique hotel is set right at the shores of the Indian Ocean. Each of the 15 bedrooms is elegantly garnished with a large double bed and a balcony or a terrace offering a view of the magnificent Indian Ocean or the lush tropical gardens. The hotel features an outdoor and indoor pool, a restaurant, a poolside bar, fitness centre and massage services. Activities on offer are water sports, yoga and zumba classes, dhow safaris and excursions.