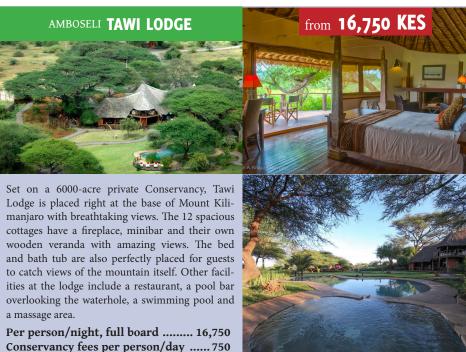

# [FOR LESS]

valid in April & May.





LAIKIPIA

#### **MUTARA CAMP**

Mutara Camp is located in the 20,000-acre Mutara Conservancy. Nestled high on a cliff-top, the camp enjoys panoramic views of raw, uninterrupted wilderness. The 15 en-suite luxury canvas tents are tailor-made to offer the most unforgettable camping experience. Amenities include a dining room, lounge, conference facilities and a swimming pool. Activities include game drives, visits to Chimpanzee Sanctuary and view the last 2 Northern White Rhinos..

Per person/night, full board ...... 21,500



#### LAKE NAKURU

#### THE CLIFF CAMP

Located in Lake Nakuru, a soda lake nestled into the ancient Rift Valley and a feeding ground for thousands of flamingos. The 10 beautifully appointed tented suites comprise a fusion of the elegance of Europe and the wild of A