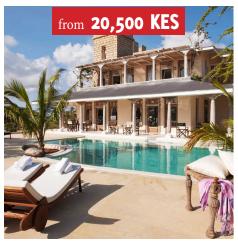

# THE MAJLIS RESORT

Located on Manda Island in the Lamu archipelago. The boutique hotel offers 25 exquisite deluxe rooms and suites divided into 3 beachfront villas. The rooms, all individually designed in Lamu Island style, are very spacious, well-appointed and equipped with air conditioning. Additional facilities include several lounges, a restaurant, a spa, a gym, two bars, two swimming pools and an activity center, which co-ordinates a wide variety of water-sport activities.

Per person/night, half board ...... 20,500

Rates are in KES, valid for East African Residents and based on per person sharing a double room/night

Errors and omissions excepted