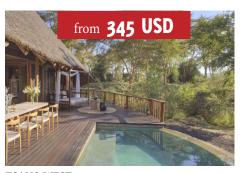

#### FINCH HATTONS CAMP

Finch Hatton's offers a unique opportunity to relive the golden era of the safari in absolute elegance and 5-star comfort. Each of the luxurious tents is en-suite with large deck balconies with chairs, tables and daybed offering panoramic views. The camp has an elegantly appointed bar and restaurant, a comfortable private lounge and a pool. Breakfast and lunch are served al-fresco on the open-air terrace, with views across the springs and hippo pools.

Per person/night, full board ......345 USD

Rates are in KES, valid for East African Residents and based on per person sharing a double room/night

Errors and omissions excepted