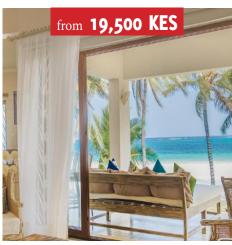

# **ZUBEIDA BOUTIQUE RESORT**

Just 200m from Diani Beach, Zubeida Boutique Resort offers seven 2-bedroom villas and one 4-bedroom villa with garden, terrace, restaurant, pool and with private beach area. All rooms are equipped with air conditioning, seating area, TV, kitchenette, dining area and private bathroom. Some rooms also offer a sea view. The resort offers and organizes a range of water sports and activities such as diving, snorkeling, kite surfing, dhow sailing and jet skiing.

Per person/night, half board...... 19,500

LAMU