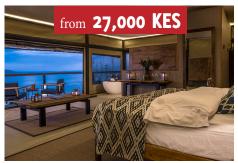

#### THE CLIFF CAMP

Located in Lake Nakuru, a soda lake nestled into the ancient Rift Valley and a feeding ground for thousands of flamingos. The 10 beautifully appointed tented suites comprise a fusion of the elegance of Europe and the wild of Africa, each suite features a king size bed, a viewing deck to gaze at sensational 180-degree views of Lake Nakuru, a private lounge, and free-standing bath tub and shower. Facilities include a restaurant and bar, a spa & gym and a swimming pool.

Per person/night, full board, from Mon-Thu: 27,000...... Fri-Sun: 29,000

SAMBURU